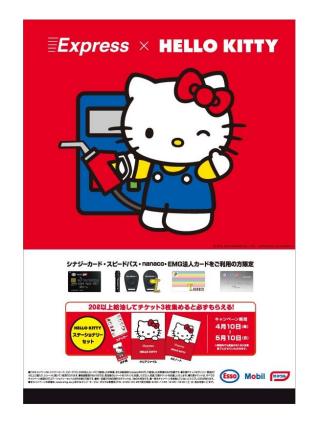

## **Express x HELLO KITTY Campaign**

TonenGeneral Group company EMG Marketing Godo Kaisha (head office: Minato-ku, Tokyo; president: Takashi Hirose) announces the implementation of a campaign in collaboration with HELLO KITTY, a popular character of Sanrio Company, Ltd. (head office: Shinagawa-ku, Tokyo; president chief executive officer: Shintaro Tsuji) beginning April 10, 2015.

### Campaign overview

Name: Express × HELLO KITTY Campaign

Location: Approximately 1100 Express self-service stations nationwide

Express service station locations: <a href="http://www.emg-ss.jp/ss-search/">http://www.emg-ss.jp/ss-search/</a>

Campaign period: April 10 - May 10, 2015

Customers will receive one campaign coupon with each purchase of 20 liters or more of gasoline or diesel at Express self-service service stations using the Synergy Card, Speedpass, nanaco or the EMG

corporate credit card. The HELLO KITTY stationery set pictured below will be offered in exchange for three campaign coupons.

A4-size file folder

A4-size notebook

**Stickers** 

Pouch

###